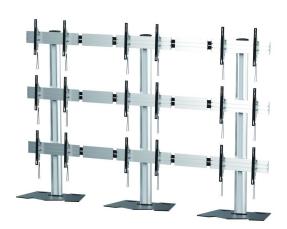

## 3x3 Video Wall Floor Stand - AS01346FP3

Screen Size

Maximum Weight

Flat Profile

Landscape

\* Excluding motorised products which have a 5 year warranty

## **Features**

- · Designed for commercial use and public spaces
- Suitable for most 46"-55" screens
- · Maximum VESA pattern: 600x400mm
- · Maximum weight capacity: 50kg/110lbs (each screen)
- · Total height: 2144mm
- Level adjustment of -3° to +3°
- · Integrated cable management design
- · Powder coated and sleek satin finish
- · Sturdy base for increased stability
- · Micro adjustment for perfect alignment

## **Specifications**

| Mount Type               | 3x3 Video Wall Floor Stand                                  |
|--------------------------|-------------------------------------------------------------|
| Mounting Pattern         | Universal                                                   |
| Material                 | Aluminium, Steel, Plastic                                   |
| Material Finish          | Powder coated and sleek satin finish                        |
| Recommended Screen Size  | 46"-55"                                                     |
| Weight Capacity          | 50kg/110lbs (each screen)                                   |
| Load Tested              | 3 times weight capacity approved                            |
| Compatible VESA Patterns | 200x200mm, 400x200mm,<br>300x300mm, 400x400mm,<br>600x400mm |
| Maximum VESA Pattern     | 600x400mm                                                   |
| Tilt                     | O°                                                          |
| Swivel                   | O°                                                          |
| Level Adjustment         | -3° to +3°                                                  |
| Rotation                 | O°                                                          |
|                          |                                                             |