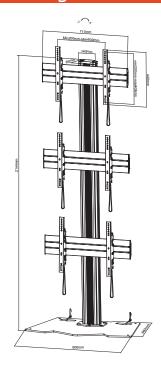

each screen)                                   |
| Load Tested              | 3 times weight capacity approved                            |
| Compatible VESA Patterns | 200x200mm, 400x200mm,<br>300x300mm, 400x400mm,<br>600x400mm |
| Maximum VESA Pattern     | 600x400mm                                                   |
| Tilt                     | O°                                                          |
| Swivel                   | O°                                                          |
| Level Adjustment         | -3° to +3°                                                  |
| Rotation                 | O°                                                          |
|                          |                                                             |

## Technical Drawing